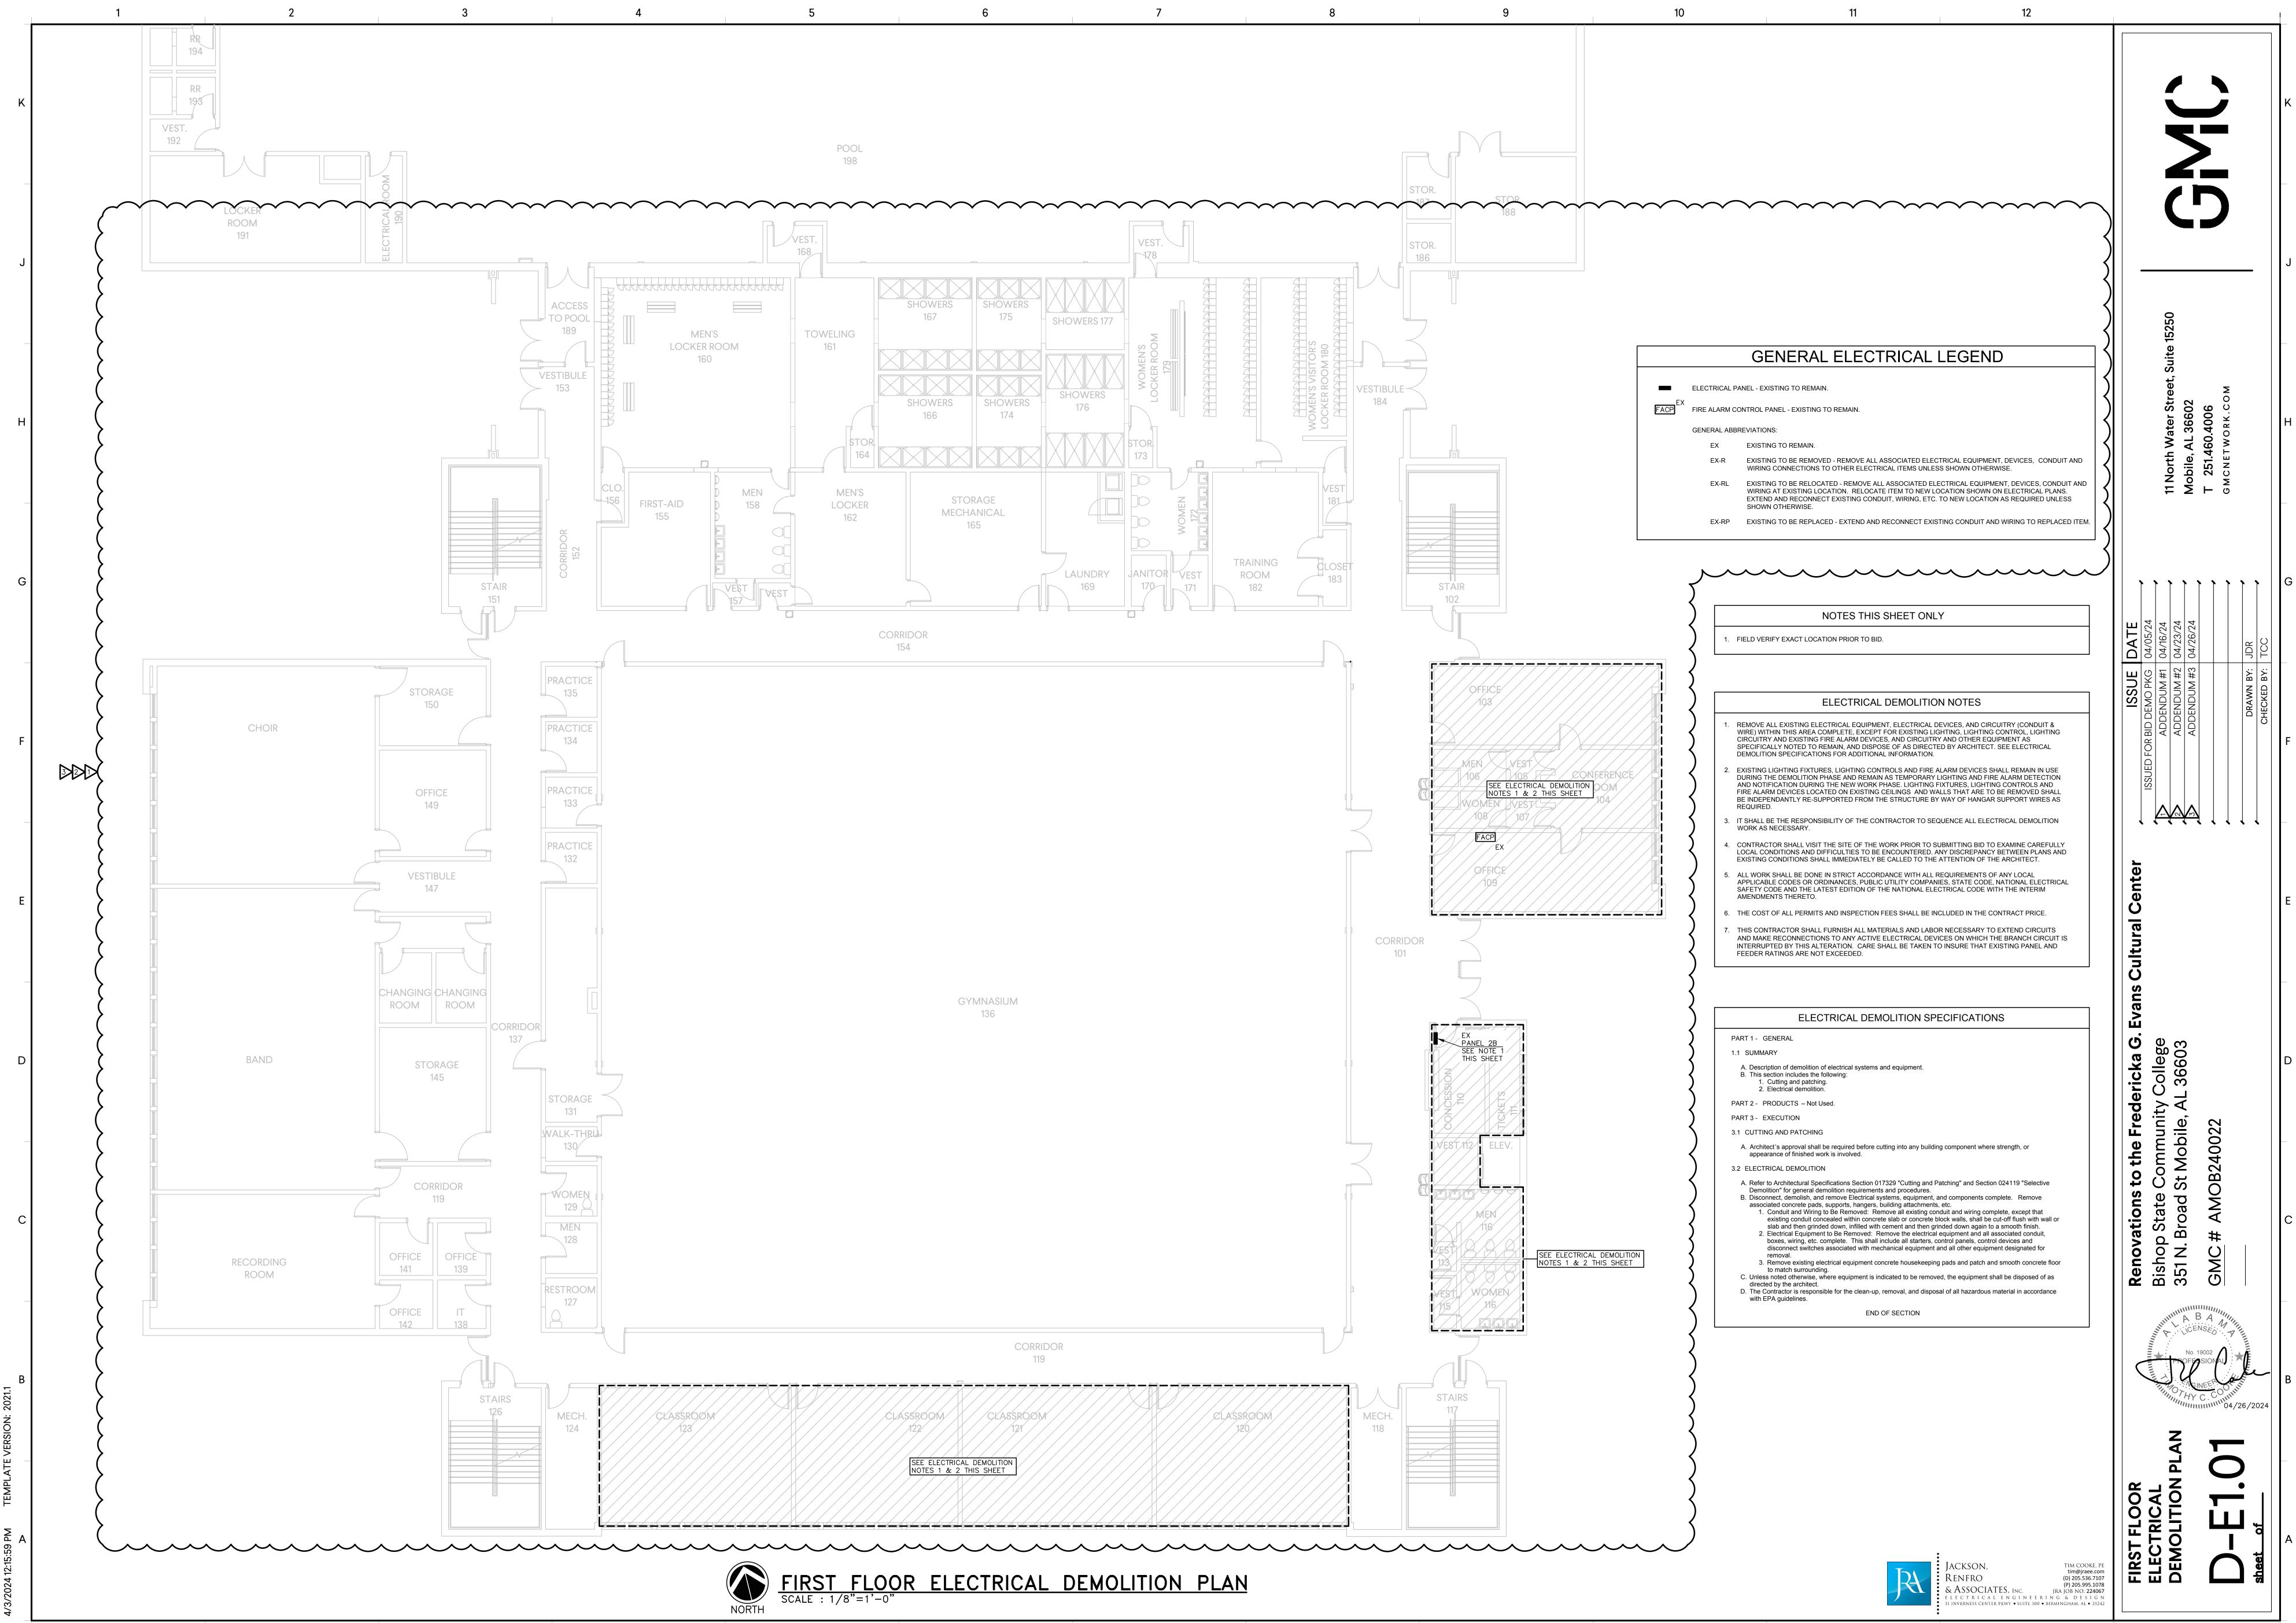

# AD3-1 CLARIFICATIONS / RFI RESPONSES / ADDITIONS / ETC.:

- A. Bidders shall acknowledge receipt of the Addendum in writing, as provided on the Acknowledgment Receipt.
- B. Note: Keep the two existing bottle fillers on the back Corridor 101. They will not be demolished or replaced as noted on the drawings in Addendum No. 2.
- C. How thick is the slab that is being sawcut? **RESPONSE:** "I don't think anyone knows because we don't have any original construction drawings. But, I'd recommend that we have the contractors assume 4"-5" for pricing purposes. I'd be shocked if it turned out to be thicker than that." -James Russell
- D. See D-E1.01 revisions in regards to the Fire Alarm Panel.

# AD3-3 ISSUED DRAWINGS:

A. Replace sheet D-E1.01 – FIRST FLOOR ELECTRICAL DEMOLITION PLAN in it's entirety.

# AD3-4 ATTACHMENTS:

- A. D-E1.01 FIRST FLOOR ELECTRICAL DEMOLITION PLAN
- B. Acknowledgement of Receipt.